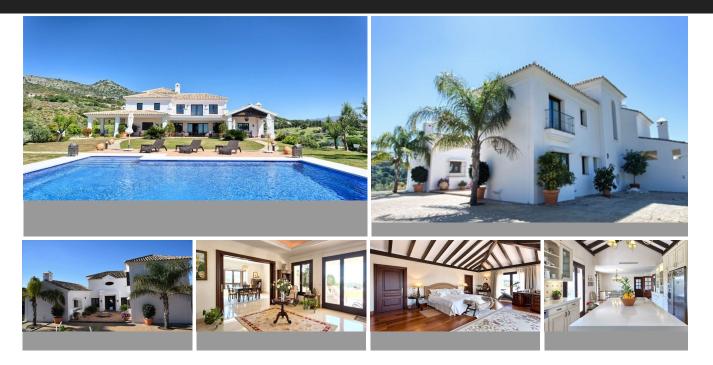

## House in Benahavís

| Bedrooms | 5 | Bathrooms | 6         | Built | 740m2 | Plot       | 3243m2 |
|----------|---|-----------|-----------|-------|-------|------------|--------|
| R3192637 |   | House     | Benahavís |       | avís  | 3.695.000€ |        |

This stunning front line golf villa is located on one of the best plots in the Marbella Club Golf Resort and boasts panoramic views of the sea, mountains and golf course. The garden is 3,243 m2 and wraps around the villa and there is a magnificent heated pool in the front area. The property is south facing and has been built to the highest standard available. Features include: Games room, paddle tennis, guest apartment, large garage, underfloor heating throughout and stables. The villa is only a few minutes walk to the clubhouse and restaurant and the equestrian centre. This fabulous golf resort has 24-hour security and boasts a wonderful 18 hole golf course designed by Dave Thomas. The clubhouse offers a five-star restaurant and bar overlooking the lake and golf course. It is located only 15 minutes away from the beach and 20 minutes to Puerto Banus. The equestrian centre is absolutely stunning and the whole area is tranquil and beautiful. Must be seen