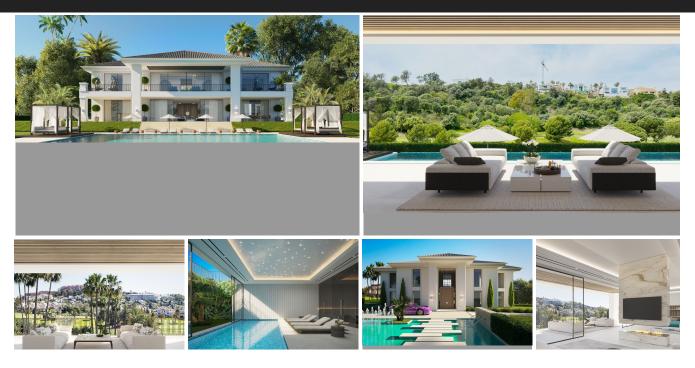

## House in Benahavís

| Bedrooms | 5 | Bathrooms | 5     | Built | 617m2     | Plot | 1553m2     |  |
|----------|---|-----------|-------|-------|-----------|------|------------|--|
| R4080889 |   | House     | House |       | Benahavís |      | 3.500.000€ |  |

This contemporary design villa located on the first line of the La Alquieria golf course is a stunning project that promises to provide an exceptional living experience. The villa boasts high-quality materials and finishes, and the panoramic view of the golf course from the terrace is breathtaking. With 616 square meters of built-up area spread over two levels, the villa is spacious and designed to offer maximum comfort. The large basement provides ample space for storage, and the five bedrooms and five bathrooms ensure that every member of the family has their own space. The immense terraces on the property, covering 131 square meters, offer a perfect place to unwind and relax while enjoying the scenic views. The contemporary design of the villa blends seamlessly with its natural surroundings, providing a luxurious and peaceful living environment. This project is perfect for those who want to experience the best of both worlds, with easy access to the golf course and a tranquil living environment. With its high-quality materials and finishes, the contemporary design villa promises to provide a comfortable and luxurious lifestyle for its future occupants.