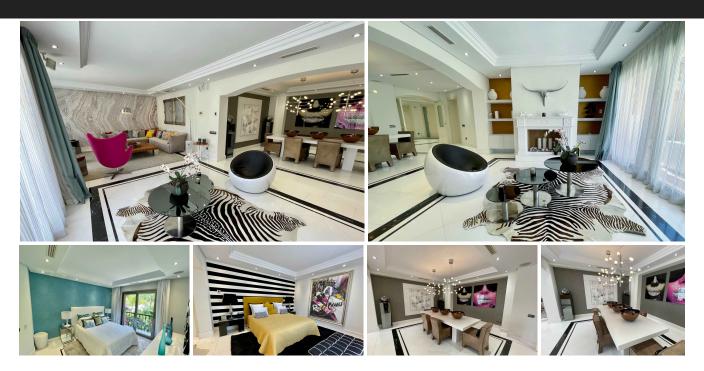

## Middle Floor Apartment in Puerto Banús

| Bedrooms | 3 | Bathrooms                 | 4 | Built    | 274m2 | Terrace  | 64m2 |
|----------|---|---------------------------|---|----------|-------|----------|------|
| R3319696 |   | Middle Floor<br>Apartment |   | Puerto E | Banús | 2.700.00 | 0€   |

Casanova is the most elegant and distinguished luxury urbanization of the Costa del Sol. Located just opposite the prestigious Hotel 5 \* Guadalpin Banús, a few steps from the famous Ocean Club and a few meters from the exclusive Puerto Banus, Casa - Nova was designed to meet the most demanding demand in search of the best performance without giving up the best location. Located at the foot of the sea and with direct access to the beach, Casa - Nova offers beautiful gardens of exquisite Italian design maintained 365 days a year, private spa area and has the highest security measures guaranteeing the total tranquility of your Just 9 owners during the 24 hours a day. Distributed in only 2 blocks, Casa - Nova offers exclusive and modern properties of majestic dimensions with privileged views of the Mediterranean. Barbeque Double Glazing Near Transport Storage Room Barbeque Gym Private Terrace Tennis Court Covered Terrace Marble Flooring Solarium