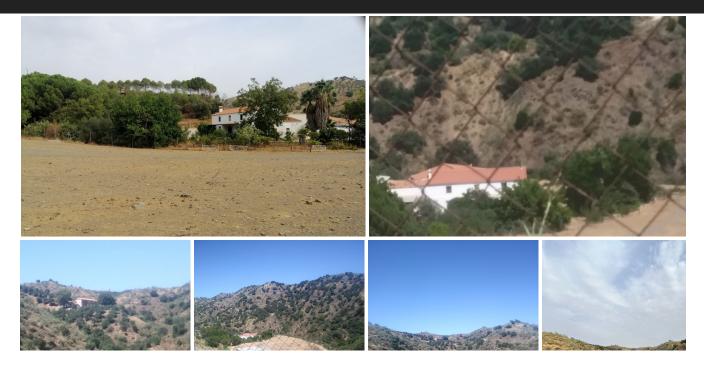

Your imagination is the only limitation with this property. This old olive mill, is here waiting for someone to fulfill it's full potential to be anything the new owner wants it to be. Set in 2,000,000m2. Its 5 minutes from the Cartama and Pizzara road, access is great as its a new concrete road all the way to the property has not long been constructed. A mixture of flat and hillside landscapes with amazing views. The land is plenty full with Fruit trees and fresh water in abundance and irrigation systems in place. Scattered over the property are some 12 Cortijos, some are in need of repair, some just need some TLC including the main mill house which is 4 bedrooms, and the Huge Top Cortijo is built structurally with walls and roof but internally its a blank canvas to design as you like with wood vaulted ceilings. Next to the Mill house is Stables for 17 horses, a large paddock, corals and out buildings. Its ideal for a luxury retreat, for farming, a luxurious Equestrian center as so many trails and a vast amount of land to hack out on.