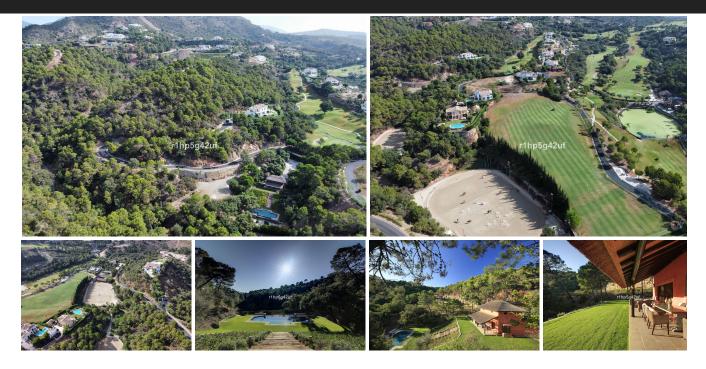

## House in Benahavís

Rare and exclusive retreat in the Marbella Club Golf Resort, walking distance to the equestrian centre, driving range and the Club House. It basically is a plot of 4.600 m2 surface plus another plot of 4.100 m2 which is classified as private green zone, meaning it has no building allowance but it gives plenty of extra forest and privacy. The buildable plot already has the guest house built and a flat surface to build the main house. There is also a fabulous swimming pool. This property is strategically located in a secluded setting close to the main facilities of the resort: Restaurant Club House, golf course and equestrian center.