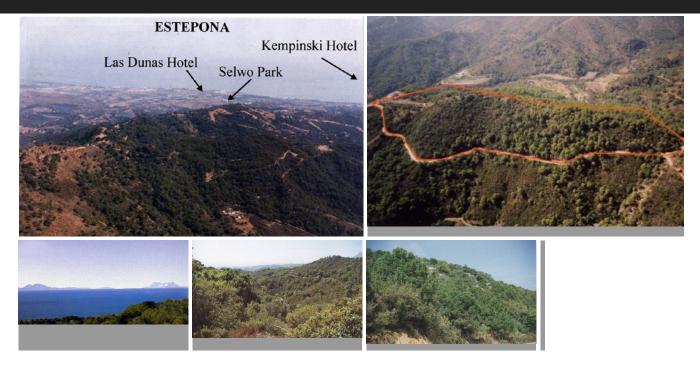

Magnificent estate of 95.000 square meters located in the valleys behind Las Dunas and the Kempinski Hotel in Estepona. Situated approximately 6 kilometers from the main coastal road, and a large part of the land borders Rio Velerin. Great mountains and sea views as far as Gibraltar and Africa can be seen from most part of the estate. The property is an entire mountain top with a road going round the perimeter. Electricity: The property is connected to the mains electricity supply. Water: Permission has been granted for a large water deposit to be constructed near this plot. Right of way to the river will be granted. The entire estate has access to 40,000 cubic metres from the river per annum. Wildlife: The property has eagles, wild boar, partridge, hawks, deer, mongoose, foxes, and pigeon. Views: Many parts of this plot have outstanding views from Gibraltar to Puerto Banus. Planning: The area is currently ' green belt' and therefore the minimum plot size is 30.000 sq.m. Each plot could accommodate a farm house of appr. 1.000 sq.m. with its own plantation. Possible other uses could comprise: hotel, environmental group activity construction, camping, medical, school, equestrian or sports facilities.