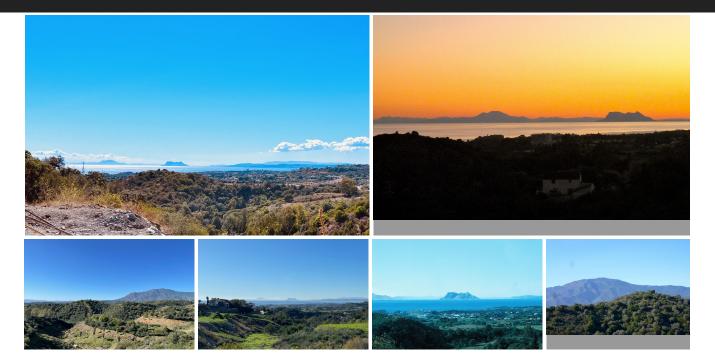

LARGE PLOT FOR LUXURY VILLA Double Plot: 4,553m<sup>2</sup> Max Build: 1,000m<sup>2</sup> plus basement and porches Large elevated plot with unobstructed panoramic, south-western sea view to Gibraltar and Morocco and mountains. Close to beach (2km), great restaurants, supermarkets, hospital, schools etc. La Panera on the New Golden Mile between San Pedro and Estepona is a beautiful and peaceful area, only 10 to 12 minutes from Puerto Banus. High quality urbanisation with luxury villas. All services are in place.