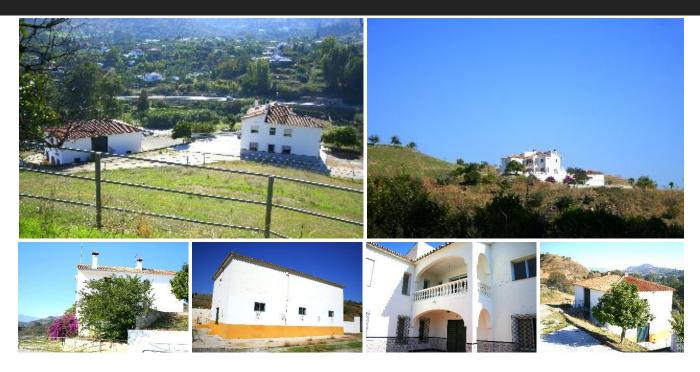

## House in Coin

| R457566  |   | House     | Coín |       | 1.900.000€ |      |         |
|----------|---|-----------|------|-------|------------|------|---------|
| Bedrooms | 6 | Bathrooms | 2    | Built | 893m2      | Plot | 75000m2 |

EQUESTRIAN Centre . Loads of POTENTIAL . Excellent communication links . Close to the popular town of Coin . Close to many TAPAS Bars . Walking distance to local bar-restaurant . EXPERIENCE THE CULTURE AND LIFESTYLE of the Guadalhorce Valley Exclusive equestrian property with excellent communication links. Located only a few minutes from the centre of Coin and 30 minutes from Malaga and Marbella. The plot of 70,000m² is fully fenced, the house has its own well and water deposit. Picadero 600m² warehouse Large house of 300m² Workshop 300m² Stabling for 10 horses The house does require renovating but it would make a perfect equestrian centre or rural hotel. 30 minutes drive to Marbella 35 minutes to Malaga Airport