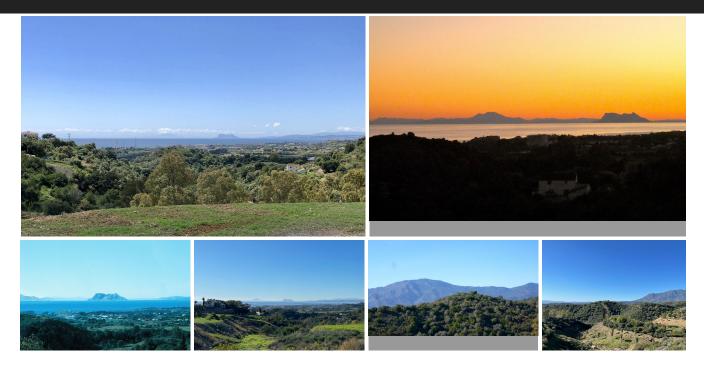

## Residential Plot in New Golden Mile

Bedrooms 0 Bathrooms 0 Built 500m2 Plot 3135m2

R2385014 Residential Plot New Golden Mile 975.000€

LARGE PLOT FOR LUXURY VILLA Double Plot: 3,135m² Max Build: 500m² plus basement and porches Large elevated plot with unobstructed panoramic, south-western sea view to Gibraltar and Morocco and mountains. Close to beach (2km), great restaurants, supermarkets, hospital, schools etc. La Panera on the New Golden Mile between San Pedro and Estepona is a beautiful and peaceful area, only 10 to 12 minutes from Puerto Banus. High quality urbanisation with luxury villas. All services are in place.