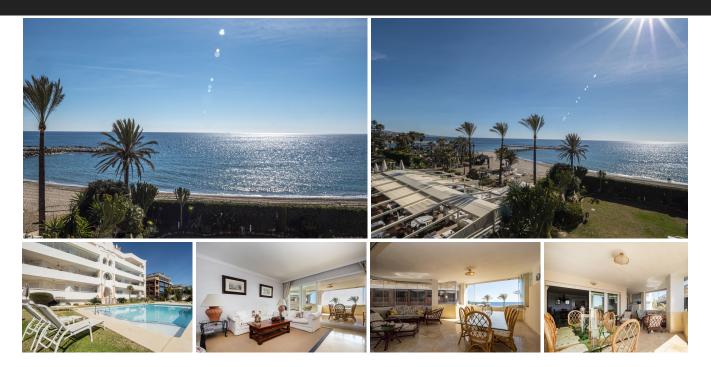

Front line beach apartment in La Herradura. Second floor, facing south to east. Direct views to the beach and sea, walking distance to Puerto Banus. Living and dining area, fitted kitchen, spacious master bedroom en suite, one guest bedroom and bathroom. Direct access to the covered terrace with glass curtains. Garage space and storage/bedroom with bathroom and daylight. Community pool and gardens, direct access to the beach.