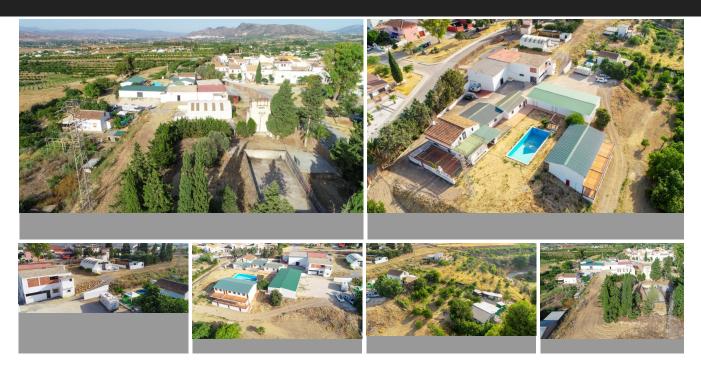

Spectacular Finca in Cártama, ideal for tourist projects, B&B, rural accommodation, Restaurant, etc. It has a livestock license and stables. It is made up of 5 buildings: Building 1: - House with living room, 2 bedrooms and 1 bathroom on the ground floor, a porch of more than 100 m2 with barbecue and storage room and the upper floor is attic with independent access, 1 bathroom and a large terrace. This house has access to the pool. Building 2: -Building with 2 floors divided into 5 independent apartments; three of them with 2 bedrooms and two with 1 bedroom, 1 bathroom, kitchen and terrace. This building is next to the pool. Building 3: - Building of 220 m2 with the possibility of transforming into 5 apartments with 2 bedrooms, living room / kitchen and 1 bathroom. Building 4: - Spacious 2-storey building with large living room and kitchen and bar area. Formerly it worked as a restaurant / sale. The ground floor of this building is a full size warehouse with a 1 bedroom apartment, living room / kitchen and 1 bathroom. - Building with 2 floors of 120 m2, each one, which housed an old bakery and is currently a room that can be used as a supermarket or attached to the restaurant. On the ground floor of this building you can make 2 apartments with 1 bedroom, living room / kitchen and 1 bathroom. Building 5: - Independent house with 2 floors. The ground floor has a living room / kitchen and 1 bathroom and upstairs 2 bedrooms. The house has a covered porch, wood oven, vegetable garden and corral for animals, swimming pool and wooded area. Building 6: - Independent house with 1 floor with living room / kitchen and

1 bathroom and 2 bedrooms. The house has a covered porch, orchard, and large wooded area. Building 7: - Horse stable covered with 10 boxes, washing area with its livestock farm book. Building 8: - Semi-covered horse stable and storage for tools of 25 m2 approx. Exterior: Fully fenced property with large gardens, orchard, pool area and riding hall. Plot: 16,364.15m2. Built area: 1,817.78m2 plus Pool: 55m2. Stables: 113.94m2. Year of construction: 2001. Distances: Amenities: 80mts. La Trocha shopping center: 6.4km. Guadalhorce Hospital: 4.1km. Malaga airport: 24.8km. Marbella: 34 Km.