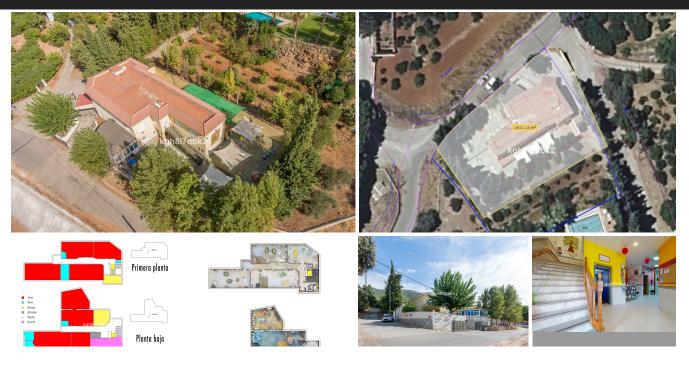

Commercial in Alhaurín el Grande

| Bedrooms | 0 | Bathrooms  | 8  | Built              | 910m2 | Terrace   | 0m2 |
|----------|---|------------|----|--------------------|-------|-----------|-----|
| R3952138 |   | Commercial | AI | Alhaurín el Grande |       | 1.500.000 | )€  |

Freehold. Educational center, operating since 1999, currently as a nursery with a capacity of 100 children. Validated and subsidized by the Junta de Andalucia. Optional uses: Nursing home, Clinic, other uses of citizen services or cultural activities. Being sold as a company with its tax advantages. The property that is part of the company consists of a plot of 1750m2 with: A building in three levels with a total of 910m2 built. A patio of 909m2 with the possibility of closing another approximately 220m2 An orchard of approximately 300m2 Distances: Centro Alhaurin El Grande: 1km Alhaurin de la Torre: 16km Malaga Airport: 25km Marbella: 35km Contact us for more information!