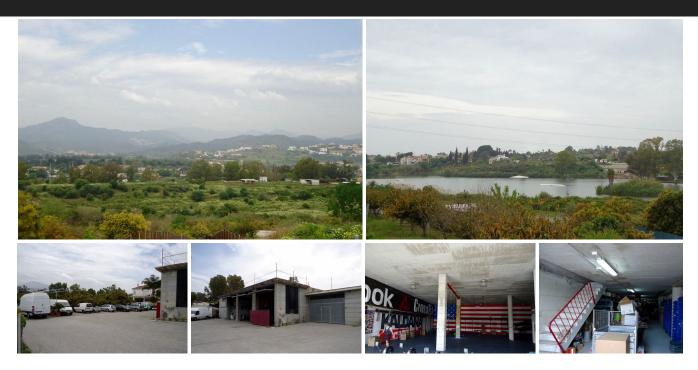

## Plot in San Pedro de Alcántara

Bedrooms 0 Bathrooms 0 Built 900m2 Plot 5620m2

R3287209 Plot San Pedro de Alcántara 1.100.000€

This expansive plot of 5,620 m<sup>2</sup> with a 748 m<sup>2</sup> footprint and 900 m<sup>2</sup> interior space offers a unique investment opportunity in a prime location north of San Pedro de Alcántara, near the tranquil Las Medranas lake. The property features a commercial building with approved registration and future potential for residential construction on top, contingent upon the approval of the new Marbella PGOU. Additionally, the remaining land will also permit construction, offering significant development possibilities. The plot includes a large parking area, as well as a portion of land with avocado trees, irrigation systems, and a water reservoir, adding versatility to the property. The location provides stunning views, with a westerly outlook towards the lake and north-facing views of the mountains and surrounding countryside. Conveniently situated, it is just a few minutes' drive from the A7 toll road, San Pedro town, Guadalmina Alta, and a range of amenities, making it a highly accessible and strategic site. Rental contracts for the current tenants are set to expire within the next few years, opening further possibilities for redevelopment or reconfiguration of the space. With its combination of immediate rental income, future construction potential, and a sought-after location, this property represents a compelling opportunity for investors looking to capitalise on the dynamic Marbella real estate market. All property information provided comes directly from the owner. The listing agent acts solely as an intermediary and cannot guarantee the