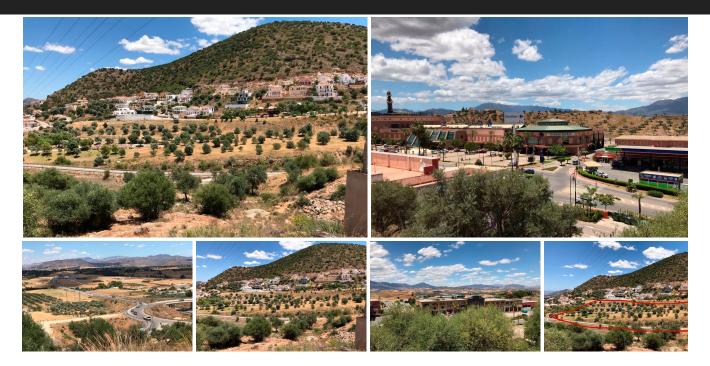

## Plot in Coín

| Bedrooms | 0 | Bathrooms | 0 | Built | 0m2 | Plot     | 6950m2 |
|----------|---|-----------|---|-------|-----|----------|--------|
| R4087012 |   | Plot      |   | Coín  |     | 999.000€ |        |

Commercial plot of 6950 m2 strategically situated on the A355 Marbella – Malaga road. The plot is on the Coin -Cartama roundabout only a few minutes from La Trocha shopping centre and the Guadalhorce hospital. The plot has .23% edificability (1,600 m2 maximum) with agreed permission to build a residential home, hospital, clinic, hotel or catering business or a sports centre. Other commercial uses could be allowed subject to a consultation with the council. The plot has stunning views over the Guadalhorce Valley Maximum height allowed at street level is 2 floors (7 Mtrs) Basements and underground parking would be permitted.