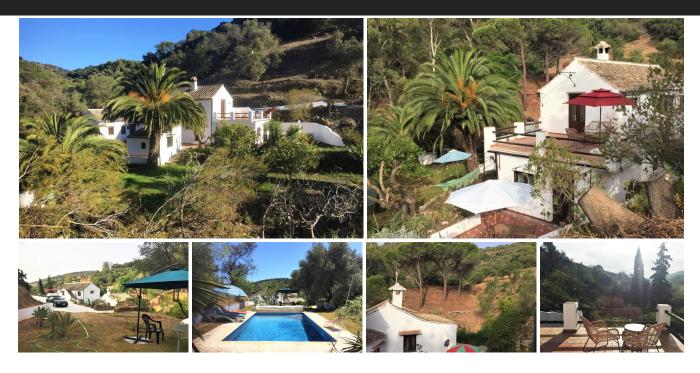

## House in Casares

Bedrooms 4 Bathrooms 2 Built 220m2 Plot 30000m2

R4042702 House Casares 850.000€

Magnificent finca with pool in Casares, Costa del Sol, 9 km from Estepona, 1 hour drive to Malaga airport and 30 minutes drive to Gibraltar The beautiful finca with pool of 30.000 m2 is located in the nature park in Casares, 8 km from the beach and 10 km from shops. The 120 m2 house, which was completely renovated in 2020, has a total of 3 bedrooms (two of which are on the 1st floor), 2 bathrooms with shower, a large eat-in kitchen with fireplace and access to the terrace and garden, 1 large living room with fireplace, storage room. The house was completely restored to a high standard in 2020. It has new PVC windows, tiled floor, alarm system. Next to the house is a small house (casita) of 15 m2 in which two more people can sleep comfortably. The house is surrounded by terraces and a 1000m2 fenced garden with fruit trees (orange, lemon, grapefruit) and palm trees. It is possible to cover the terrace and form a unit between the casita and the main house. The house is connected to the local electricity and water supply. It is fully equipped with high quality furniture. A 2021 paved road leads to the property. There are 2 wells on the well cultivated terrace area of 30000 m2. The plot is partially fenced. 2 bridges lead over the "arroyo Jordana" stream to the partly forrest areas; here are cork oak trees, hazelnut trees, vines. There is also a small tool shed of 5m2. The house has all the machines for the maintenance and care of the garden. The wide entrance to the property has space for several cars. There is also a carport. The 8 x 4 m pool invites you to swim in summer. This has been equipped with a new pool pump. Features:

Land: 30000 m2 House: 120m2 Bedroom: 4th Bathrooms: 2 shower rooms Casita: 15 m2

Shed: 5 m2 Terraces: 36m2, 20m2, 20m2

Covered Terrace
Ensuite Bathroom
Private Terrace

Covered Terrace Fitted Wardrobes Storage Room Double Glazing Guest House