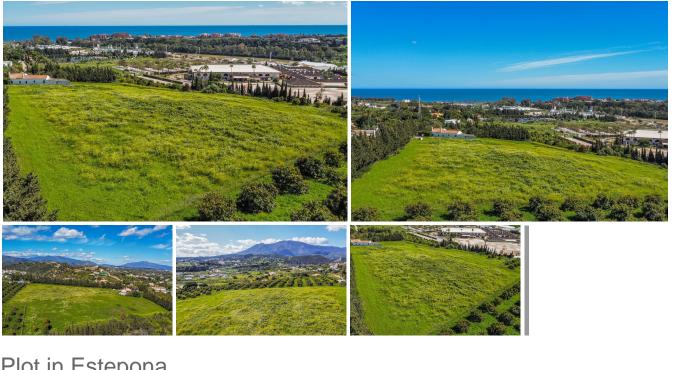

Built

0m2

Plot

14272m2

Magnificent plot of land of 14,272 m2, with water and electricity and rustic qualification in Estepona, near Laguna village. On this land you can build: - A horse business: with stables, riding stables etc. - Farming or agricultural business. - Rural sports business such as quads, motocross, paintball, sport circuits, mountain bike ... The plot is situated in Estepona, in the area of Laguna Village, one kilometre from the sea and 10 min. from Estepona town. It has the A-7 motorway (with direct access through the Laguna Village roundabout) as the main communication route to Estepona, which is 3 km away, Puerto Banús 10 km away and Málaga 75 km away. The plot is classified as rustic land with a total area of 14,272 m2, its situation is exceptional because it is located on a hill with a gentle slope down which makes it have magnificent views. This land is suitable for cultivation, although according to the general development plan it is also permitted for agricultural use or for raising horses or livestock. It has very good access with its own entrance and space for many cars.