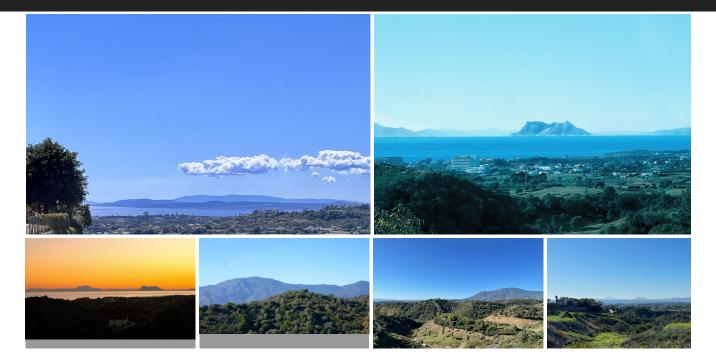

LARGE PLOT FOR LUXURY VILLA Plot: 2,537m<sup>2</sup> Max Build: 475m<sup>2</sup> plus basement and porches Large elevated plot with unobstructed panoramic, western sea view to Gibraltar and mountains. Close to beach (2km), great restaurants, supermarkets, hospital, schools etc. La Panera on the New Golden Mile between San Pedro and Estepona is a beautiful and peaceful area, only 10 to 12 minutes from Puerto Banus. High quality urbanisation with luxury villas. All services are in place.