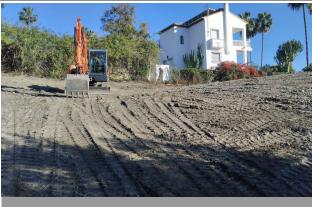

## Plot in Benahavís

¡Discover the land of your dreams in Paradise, Benahavis! This impressive plot of 1,146 m2 offers you the opportunity to build the villa you have always wanted, with a buildable surface of 654 m2 distributed over up to three floors. Located in a privileged environment, just 10 minutes from the golden beaches and 15 minutes from the exclusive Puerto Banus, this location is ideal for enjoying the Mediterranean life. You will also be just 20 minutes from the vibrant centre of Marbella. The land has urban access road and is located in an urban core, which guarantees comfort and easy access to all services, restaurants and sports clubs nearby. If you prefer a faster option, you also have the possibility to purchase with an Architect project already done by the current owner or work with an architect to design your perfect home. Don't miss this unique opportunity to invest in one of the most sought after areas on the Costa del Sol. ¡ Contact us for more details and start making your dream come true!