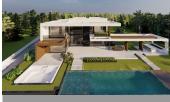

## Plot in Benahavís

¡Discover the land of your dreams in Paradise, Benahavis! This impressive plot of 1,146 m2 offers you the opportunity to build the villa you have always wanted, with a buildable surface of 654 m2 distributed over up to three floors. Located in a privileged environment, just 10 minutes from the golden beaches and 15 minutes from the exclusive Puerto Banus, this location is ideal for enjoying the Mediterranean life. You will also be just 20 minutes from the vibrant centre of Marbella. The land has urban access road and is located in an urban core, which guarantees comfort and easy access to all services, restaurants and sports clubs nearby. If you prefer a faster option, you also have the possibility to purchase with an Architect project already done by the current owner or work with an architect to design your perfect home. Don't miss this unique opportunity to invest in one of the most sought after areas on the Costa del Sol. ¡ Contact us for more details and start making your dream come true!