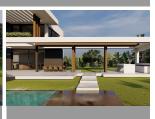

## Plot in Benahavís

¡Discover the land of your dreams in Paradise, Benahavis! This impressive plot of 1,146 m2 offers you the opportunity to build the villa you have always wanted, with a buildable surface of 654 m2 distributed over up to three floors. Located in a privileged environment, just 10 minutes from the golden beaches and 15 minutes from the exclusive Puerto Banus, this location is ideal for enjoying the Mediterranean life. You will also be just 20 minutes from the vibrant centre of Marbella. The land has urban access road and is located in an urban core, which guarantees comfort and easy access to all services, restaurants and sports clubs nearby. If you prefer a faster option, you also have the possibility to purchase with an Architect project already done by the current owner or work with an architect to design your perfect home. Don't miss this unique opportunity to invest in one of the most sought after areas on the Costa del Sol. ¡ Contact us for more details and start making your dream come true!