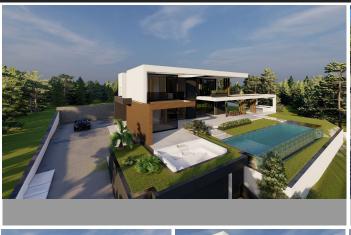

## Plot in Benahavís

¡Discover the land of your dreams in Paradise, Benahavis! This impressive plot of 1,146 m2 offers you the opportunity to build the villa you have always wanted, with a buildable surface of 654 m2 distributed over up to three floors. Located in a privileged environment, just 10 minutes from the golden beaches and 15 minutes from the exclusive Puerto Banus, this location is ideal for enjoying the Mediterranean life. You will also be just 20 minutes from the vibrant centre of Marbella. The land has urban access road and is located in an urban core, which guarantees comfort and easy access to all services, restaurants and sports clubs nearby. If you prefer a faster option, you also have the possibility to purchase with an Architect project already done by the current owner or work with an architect to design your perfect home. Don't miss this unique opportunity to invest in one of the most sought after areas on the Costa del Sol. ¡ Contact us for more details and start making your dream come true!