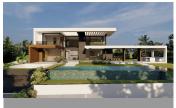

## Plot in Benahavís

¡Discover the land of your dreams in Paradise, Benahavis! This impressive plot of 1,146 m2 offers you the opportunity to build the villa you have always wanted, with a buildable surface of 654 m2 distributed over up to three floors. Located in a privileged environment, just 10 minutes from the golden beaches and 15 minutes from the exclusive Puerto Banus, this location is ideal for enjoying the Mediterranean life. You will also be just 20 minutes from the vibrant centre of Marbella. The land has urban access road and is located in an urban core, which guarantees comfort and easy access to all services, restaurants and sports clubs nearby. If you prefer a faster option, you also have the possibility to purchase with an Architect project already done by the current owner or work with an architect to design your perfect home. Don't miss this unique opportunity to invest in one of the most sought after areas on the Costa del Sol. ¡ Contact us for more details and start making your dream come true!