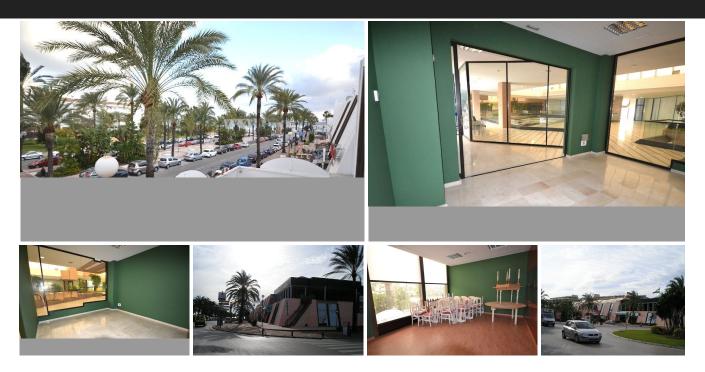

This first floor commercial space is located in a commercial center in the heart of Puerto Banus, only minutes from all restaurants and shops. The office has a private terrace of 96m2 that looks out onto the street and offers partial views of the sea. There are 6 rooms/offices, a small toilet and kitchen. these are technically 2 properties but are joint so easier to sell together A-33 and A-44