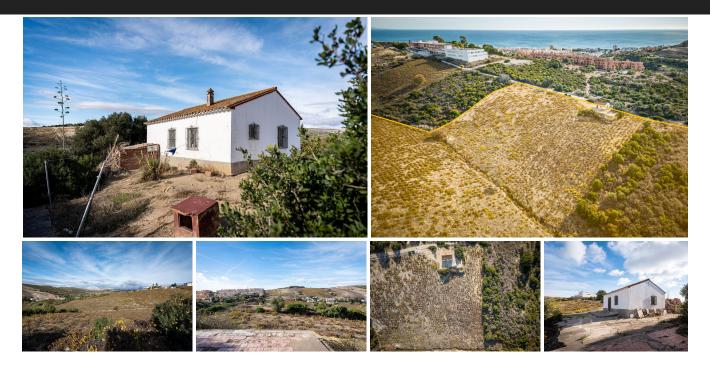

## House in Manilva

| Bedrooms | 2 | Bathrooms | 2       | Built | 60m2     | Plot | 46000m2 |
|----------|---|-----------|---------|-------|----------|------|---------|
| R4226836 |   | House     | Manilva |       | 692.000€ |      |         |

Land on undeveloped land for protection of vineyards with a house in Manilva. The property has a total of 46,000m2 of which 27,000m2 are protected vineyards. The house has 60m2, but it does not have electricity or water. The house needs a comprehensive reform. It also has a 16m2 warehouse. The property is in a good location, just a few minutes from Sabinillas and the beach and the town of Manilva.