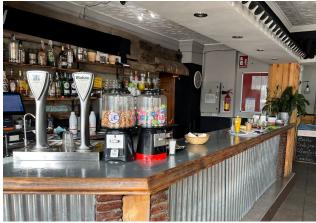

## Commercial Premises in Coín

Bedrooms 0 Bathrooms 0 Built 366m2 Terrace 0m2

R4161505 Commercial Coín 690.000€

Ideal opportunity for investors! This commercial premises is located in the the busy town of Coin. This building with a surface area of 641m2 has 3 different units all with their own licence. The first one is at ground level with a surface area of approx. 127m2, currently being used as a bar/cafeteria, comprised of a bar, kitchen, bathrooms and a 50m2 terrace covered completely. To the back of this space there is another large top covered open terrace which has the structure and license to convert it into a joined up building, being able to go up one more level. Another area is the night club, with a surface area of approx. 140m2, which is located in the basement. It has a bar area, 2 store rooms, bathrooms and a small stage. Beside this, there is another daylight basement of approx. 260m2, currently being used for events, which consists of a bar, kitchen, bathrooms and a big open floor space. The property comes with partially fitted kitchens and some furniture. Do not miss out on this great investment, contact us now for more information or to arrange a viewing!