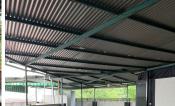

## Commercial Premises in Coín

Bedrooms 0 Bathrooms 0 Built 366m2 Terrace 0m2

R4161505 Commercial Coín 690.000€

Ideal opportunity for investors! This commercial premises is located in the the busy town of Coin. This building with a surface area of 641m2 has 3 different units all with their own licence. The first one is at ground level with a surface area of approx. 127m2, currently being used as a bar/cafeteria, comprised of a bar, kitchen, bathrooms and a 50m2 terrace covered completely. To the back of this space there is another large top covered open terrace which has the structure and license to convert it into a joined up building, being able to go up one more level. Another area is the night club, with a surface area of approx. 140m2, which is located in the basement. It has a bar area, 2 store rooms, bathrooms and a small stage. Beside this, there is another daylight basement of approx. 260m2, currently being used for events, which consists of a bar, kitchen, bathrooms and a big open floor space. The property comes with partially fitted kitchens and some furniture. Do not miss out on this great investment, contact us now for more information or to arrange a viewing!