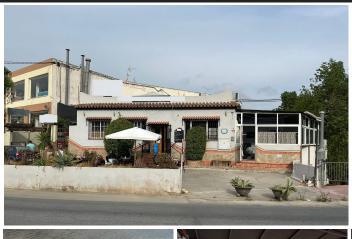

## Commercial Premises in Coín

Bedrooms 0 Bathrooms 0 Built 366m2 Terrace 0m2

R4161505 Commercial Coín 690.000€

Ideal opportunity for investors! This commercial premises is located in the the busy town of Coin. This building with a surface area of 641m2 has 3 different units all with their own licence. The first one is at ground level with a surface area of approx. 127m2, currently being used as a bar/cafeteria, comprised of a bar, kitchen, bathrooms and a 50m2 terrace covered completely. To the back of this space there is another large top covered open terrace which has the structure and license to convert it into a joined up building, being able to go up one more level. Another area is the night club, with a surface area of approx. 140m2, which is located in the basement. It has a bar area, 2 store rooms, bathrooms and a small stage. Beside this, there is another daylight basement of approx. 260m2, currently being used for events, which consists of a bar, kitchen, bathrooms and a big open floor space. The property comes with partially fitted kitchens and some furniture. Do not miss out on this great investment, contact us now for more information or to arrange a viewing!