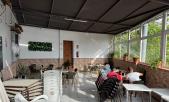

## Commercial Premises in Coín

Bedrooms 0 Bathrooms 0 Built 366m2 Terrace 0m2

R4161505 Commercial Coín 690.000€

Ideal opportunity for investors! This commercial premises is located in the the busy town of Coin. This building with a surface area of 641m2 has 3 different units all with their own licence. The first one is at ground level with a surface area of approx. 127m2, currently being used as a bar/cafeteria, comprised of a bar, kitchen, bathrooms and a 50m2 terrace covered completely. To the back of this space there is another large top covered open terrace which has the structure and license to convert it into a joined up building, being able to go up one more level. Another area is the night club, with a surface area of approx. 140m2, which is located in the basement. It has a bar area, 2 store rooms, bathrooms and a small stage. Beside this, there is another daylight basement of approx. 260m2, currently being used for events, which consists of a bar, kitchen, bathrooms and a big open floor space. The property comes with partially fitted kitchens and some furniture. Do not miss out on this great investment, contact us now for more information or to arrange a viewing!