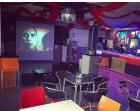

## Commercial Premises in Coín

Bedrooms 0 Bathrooms 0 Built 366m2 Terrace 0m2

R4161505 Commercial Coín 690.000€

Ideal opportunity for investors! This commercial premises is located in the the busy town of Coin. This building with a surface area of 641m2 has 3 different units all with their own licence. The first one is at ground level with a surface area of approx. 127m2, currently being used as a bar/cafeteria, comprised of a bar, kitchen, bathrooms and a 50m2 terrace covered completely. To the back of this space there is another large top covered open terrace which has the structure and license to convert it into a joined up building, being able to go up one more level. Another area is the night club, with a surface area of approx. 140m2, which is located in the basement. It has a bar area, 2 store rooms, bathrooms and a small stage. Beside this, there is another daylight basement of approx. 260m2, currently being used for events, which consists of a bar, kitchen, bathrooms and a big open floor space. The property comes with partially fitted kitchens and some furniture. Do not miss out on this great investment, contact us now for more information or to arrange a viewing!