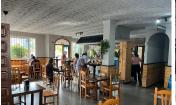

## Commercial Premises in Coín

Bedrooms 0 Bathrooms 0 Built 366m2 Terrace 0m2

R4161505 Commercial Coín 690.000€

Ideal opportunity for investors! This commercial premises is located in the the busy town of Coin. This building with a surface area of 641m2 has 3 different units all with their own licence. The first one is at ground level with a surface area of approx. 127m2, currently being used as a bar/cafeteria, comprised of a bar, kitchen, bathrooms and a 50m2 terrace covered completely. To the back of this space there is another large top covered open terrace which has the structure and license to convert it into a joined up building, being able to go up one more level. Another area is the night club, with a surface area of approx. 140m2, which is located in the basement. It has a bar area, 2 store rooms, bathrooms and a small stage. Beside this, there is another daylight basement of approx. 260m2, currently being used for events, which consists of a bar, kitchen, bathrooms and a big open floor space. The property comes with partially fitted kitchens and some furniture. Do not miss out on this great investment, contact us now for more information or to arrange a viewing!