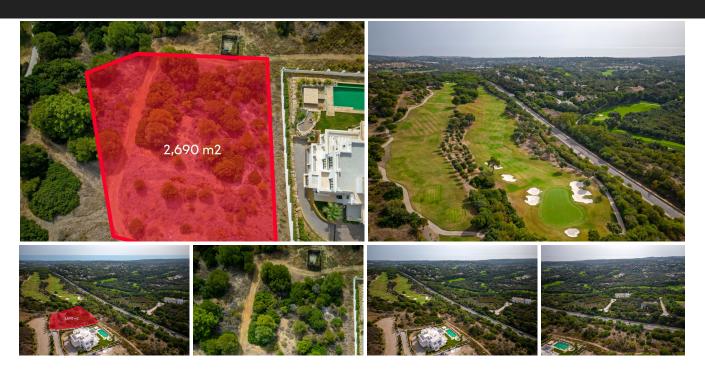

## Plot in Sotogrande

| Bedrooms | 0 | Bathrooms | 0    | Built | 0m2        | Plot | 2690m2   |  |
|----------|---|-----------|------|-------|------------|------|----------|--|
| R4178830 |   | Plot      | Plot |       | Sotogrande |      | 785.000€ |  |

Sale of a magnificent plot on Calle Lavanda with views of the sea and holes 3 and 4 of the La Reserva de Sotogrande Golf Club. It has 2690 m2 facing South and very close to the International Sotogrande School (about 600 meters) and in a dead end street, which gives it more privacy. It borders the green area and the golf course (you can see hole 4). There is a basic project available (award-winning architects), where the house has been raised (raising one floor above the height of the road and totaling 771 m2 built on 4 levels. 2 swimming pools, one at the level of the road and another on the lower level) to make the most of the views and likewise a large garage above ground (2-3 cars). The price of the completed project for the house is approximately 3 500 000  $\in$ . It includes the topographical, geotechnical study and basic project ready to request a building license. Area with 24 hour security, 10 minutes from the Port of Sotogrande, 20 minutes from Gibraltar and 1 hour from Malaga airport. Do not hesitate to contact us for more information.