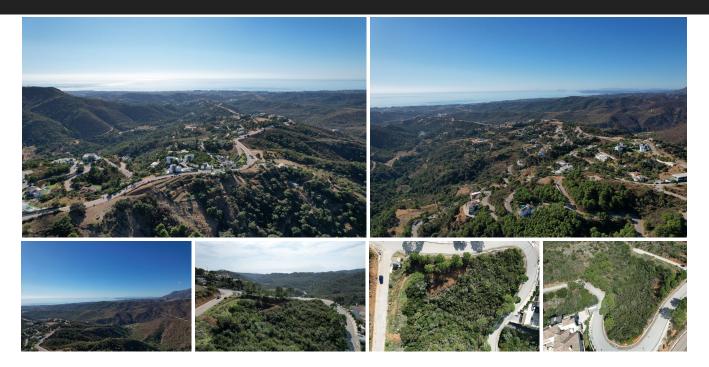

Surrounded by a pristine Andalusian landscape of rolling hills and mountains, yet a close distance to the Mediterranean coastline, this unique residential resort is Monte Mayor. Monte Mayor totals 4.000.000m2 of land with a low-density development concept as 58% will remain green zone. The resort is situated in the township of Benahavís and offers stunning panoramic view to the surrounding natural landscape, the Mediterranean and Gibraltar as well as the African coastline beyond. Marbella Club Golf resort and Flamingos Golf are nearby as well as the coast's myriad of amenties at a short car drive away. For those looking for tranquility and stunning panoramic vistas amidst gorgeous natural surroundings, Monte Mayor could be your own piece of Andalucia! This plot offers great sea, valley & mountain views and is situated within Monte Mayor's C-Sector. The plot measures 3600m2 and offers a build percentage of 12.2% or 439m2 (not including basement). A topographic report, geotechnical study as well as architectural plans for a modern luxury villa have been prepared for this plot.