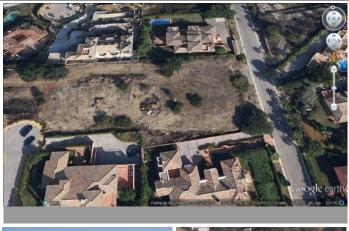

## Residential Plot in Sotogrande

Bedrooms 0 Bathrooms 0 Built 648m2 Plot 1750m2

R4225114 Residential Plot Sotogrande 525.000€

Magnificent plot in the area with the best views of Sotogrande, with a private street and automated access for 4 plots. Ready to build, with topography project completed. Plot, Sotogrande, Costa del Sol. Garden/Plot 1750 m². Setting: Close To Golf, Close To Schools, Urbanisation. Orientation: South. Condition: Excellent. Pool: Room For Pool. Views: Sea, Mountain, Golf. Garden: Private. Security: Gated Complex, 24 Hour Security. Parking: More Than One. Category: Resale.