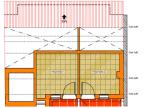

## Commercial in Málaga

Bedrooms 6 Bathrooms 2 Built 265m2 Terrace 40m2

R3415069 Commercial Málaga 524.000€

VERY INTERESTING PRICE- INVESTMENT Building in one of the neighborhoods of Malaga best known for its proximity to the emblematic football field La Rosaleda. The building consists of 3 floors, where they have built a house on each floor and the third floor with a solarium terrace and two storage rooms, on the street level there is a commercial premises. Distribution: Commercial premises street level: 86 m2 First floor house: 80.93 m2 + 11 m2 terrace Second floor house: 80.93 m2. Third floor -2 storage rooms: 8.95 m2. + 9.34 m2