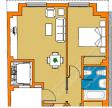

## Commercial in Málaga

Bedrooms 6 Bathrooms 2 Built 265m2 Terrace 40m2

R3415069 Commercial Málaga 524.000€

VERY INTERESTING PRICE- INVESTMENT Building in one of the neighborhoods of Malaga best known for its proximity to the emblematic football field La Rosaleda. The building consists of 3 floors, where they have built a house on each floor and the third floor with a solarium terrace and two storage rooms, on the street level there is a commercial premises. Distribution: Commercial premises street level: 86 m2 First floor house: 80.93 m2 + 11 m2 terrace Second floor house: 80.93 m2. Third floor -2 storage rooms: 8.95 m2. + 9.34 m2