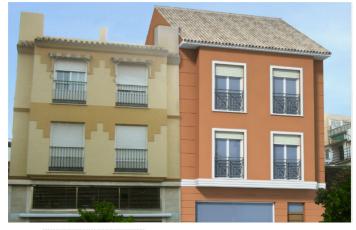

## Commercial in Málaga

Bedrooms 6 Bathrooms 2 Built 265m2 Terrace 40m2

R3415069 Commercial Málaga 524.000€

VERY INTERESTING PRICE- INVESTMENT Building in one of the neighborhoods of Malaga best known for its proximity to the emblematic football field La Rosaleda. The building consists of 3 floors, where they have built a house on each floor and the third floor with a solarium terrace and two storage rooms, on the street level there is a commercial premises. Distribution: Commercial premises street level: 86 m2 First floor house: 80.93 m2 + 11 m2 terrace Second floor house: 80.93 m2. Third floor -2 storage rooms: 8.95 m2. + 9.34 m2