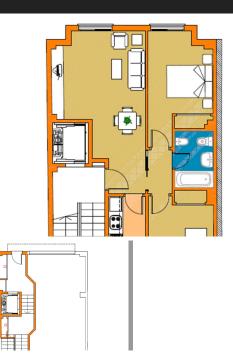

## Commercial in Málaga

Bedrooms 6 Bathrooms 2 Built 265m2 Terrace 40m2

R3415069 Commercial Málaga 524.000€

VERY INTERESTING PRICE- INVESTMENT Building in one of the neighborhoods of Malaga best known for its proximity to the emblematic football field La Rosaleda. The building consists of 3 floors, where they have built a house on each floor and the third floor with a solarium terrace and two storage rooms, on the street level there is a commercial premises. Distribution: Commercial premises street level: 86 m2 First floor house: 80.93 m2 + 11 m2 terrace Second floor house: 80.93 m2. Third floor -2 storage rooms: 8.95 m2. + 9.34 m2