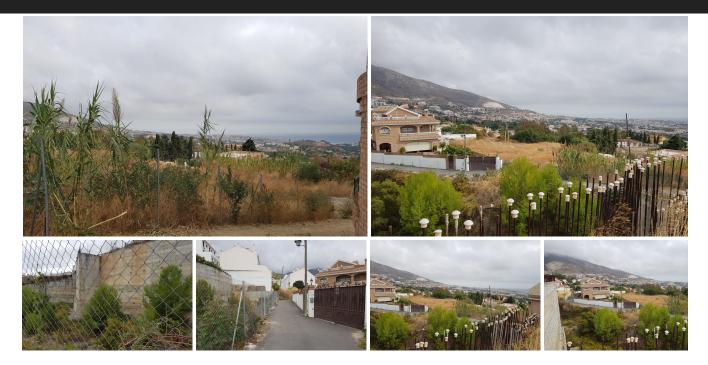

## Residential Plot in Benalmadena Pueblo

Bedrooms 0 Bathrooms 0 Built 1900m2 Plot 1370m2

R3737458 Residential Plot Benalmadena Pueblo 400.000€

Bank repossessed urban land designated for the construction of up to 22 single family homes or a two storey building situated in the centre of Benalmadena Pueblo. This plot is a total size of 1.370m2 with a build allowance of 1.900m2 above ground and this does not include the patio and terrace areas. The retaining walls and foundations have already been put into place at a great cost, so most of the ground work is already prepared. The plot has a south west orientation with views to the sea and the coastline of Benalmadena. Ideally located within walking distance to the centre of the town, transport links and a 20 minute drive to the centre of Malaga, the land is an excellent investment and development opportunity.