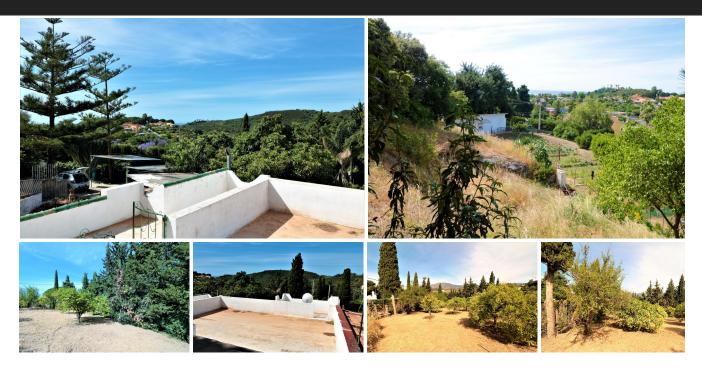

## House in El Padron

Bedrooms 4 Bathrooms 3 Built 200m2 Plot 7425m2

R4070251 House El Padron 460.000€

SPECTACULAR ESTATE IN THE PADRÓN AREA JUST 2 KILOMETERS FROM THE SEA. The farm consists of a land of 7000 square meters, fruit trees, forest and pine area, orchard and two properties. The main house with three bedrooms, a living room, bathroom and toilet and a fully equipped kitchen with an adjoining door to the porch. It has a covered porch and an open terrace and a large solarium with wonderful views of the sea and the mountains, where a second floor could be built. In the garden area there is another small but complete house, a bedroom, a toilet, a small living room and a kitchen. The farm is large and with two thousand possibilities to have an incredible home, the property is country style but with enormous potential, magnificent views, surrounded by nature, and a few kilometers from the sea. Truly an investment with great profitability.