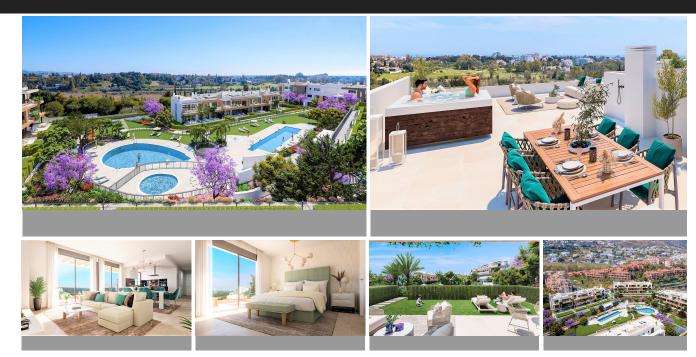

## Middle Floor Apartment in Estepona

Bedrooms 3 Bathrooms 2 Built 121m2 Terrace 29m2

R4039870 Middle Floor Estepona 732.000€

New Development: Prices from €732,000 to €732,000. [Bedrooms: 3] [Bathrooms: 2] [Built size: 121m2]. New project of luxury 2 and 3 bedroom apartments and penthouses in the last plot in prestigious Atalaya, on the junction of the golden triangle Marbella – Benahavis – Estepona, in a gated exclusive community full of amenities with gym, heated pool and jacuzzis, lush gardens and yoga lake, in walking distance to facilities and within a short drive to the beach, Puerto Banús and Marbella. With penthouse and rooftop sea views, top brands and high qualities such as underfloor heating throughout, modern aerothermal heat system, fully fitted kitchen and bathrooms, extensive terraces and gardens, double orientations, elevated ground floors and underground garages. Personalization of all interior materials, flexible interior architecture, furniture packages, on-site after sales customer service, and the guarantee of one of the leading and longest established european developers, and most prestigious architect Ismael Mérida.