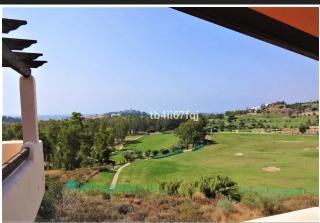

## Penthouse in Benahavís

Bedrooms 2 Bathrooms 2 Built 117m2 Terrace 30m2

R2027502 Penthouse Benahavís 495.000€

Fantastic penthouse in Lomas del Conde Luque, Benahavis. With 2 bedrooms and 2 bathrooms, very bright. 117 m2 total built, with 30 m2 of Terrace. Oriented to the Southwest. Wonderfull views to the Golf course and panoramic sea view. Elevator. Communal swimming pool. It comes with 2 parking spaces and storage. Modern style. With fantastic views of the Atalaya Golf Course and panoramic views of the sea and mountains. The complex has large and wonderful gardens with outdoor pool and heated indoor pool and sauna. Only 3 kilometers from the beach. It is constructed with materials of the highest quality. 45 km from Malaga Airport and 10 minutes from the famous Puerto Banus and surrounded by golf courses at a short distance.