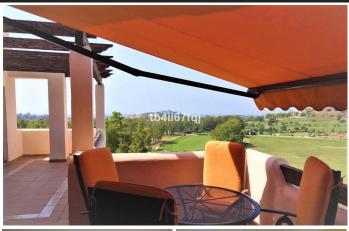

## Penthouse in Benahavís

Bedrooms 2 Bathrooms 2 Built 117m2 Terrace 30m2

R2027502 Penthouse Benahavís 495.000€

Fantastic penthouse in Lomas del Conde Luque, Benahavis. With 2 bedrooms and 2 bathrooms, very bright. 117 m2 total built, with 30 m2 of Terrace. Oriented to the Southwest. Wonderfull views to the Golf course and panoramic sea view. Elevator. Communal swimming pool. It comes with 2 parking spaces and storage. Modern style. With fantastic views of the Atalaya Golf Course and panoramic views of the sea and mountains. The complex has large and wonderful gardens with outdoor pool and heated indoor pool and sauna. Only 3 kilometers from the beach. It is constructed with materials of the highest quality. 45 km from Malaga Airport and 10 minutes from the famous Puerto Banus and surrounded by golf courses at a short distance.