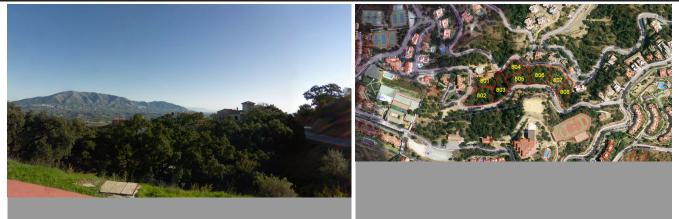

Plot 808 La Mairena. This is a very large plot of land with building permission for a villa of 421m2 plus basement, garage and pool. There is plenty of scope for a large garden landscaped to your choice. As the plot is ready to build on, as soon as you choose your individual size and type of house, this could be the home of your dreams within one year. Using your own builders and your own taste in materials, this will also be a fun and enjoyable project. As the locations is outstanding, in a protected environment, surrounded by the stunning mountains which sweep down to the sea, you will have without doubt the best views here on the Costa del Sol. By building your own sumptuous villa here in La Mairena, only a stones throw away from wonderful sandy beaches, a variety of top restaurants, shops and golf course etc., you will have chosen the best location, much sought after by our multi national investors. Due to the plots of land being highly popular, we are in a privileged position of having only a few remaining and also with full licence to build on, immediately you choose the type of villa you prefer. Residential Plot, La Mairena, Costa del Sol. Garden/Plot 1913 m<sup>2</sup>. Buidable area: Setting : Suburban, Country, Mountain Pueblo, Close To Golf, Close To Sea, Close To Town, Close To Schools, Close To Forest. Orientation : East, South East. Condition : New Construction. Pool : Room For Pool. Views : Sea, Mountain, Golf, Country, Garden, Forest. Garden : Private. Utilities : Electricity, Drinkable Water, Telephone. Category : Off Plan.