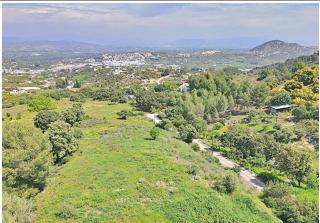

## Warehouse in Coin

Bedrooms 0 Bathrooms 0 Built 200m2 Terrace 0m2

R3840301 Warehouse Coín 400.000€

200 m2 industrial warehouse on a 12,000 m2 plot and a 400 m2 urban plot in a highly sought-after urbanization in Coin, just 1 min by car from the main road. It is in a very good area near the school and surrounded by a green area with views of the town, it is suitable for setting up any type of business, apart from it, an urbanization is planned to be built in front of it, so it is a very good investment. Distribution: It has an area of 200 m2 (20x10x8) and is located on a 12000 m2 semi-fenced plot. The warehouse has 2 entrances, one front and one rear, both manual. You have the possibility of making a mezzanine because it has the appropriate height. The warehouse has two rooms at the rear that can be transformed into offices. The urban plot on which the house of your dreams can be built is located in front of the warehouse. If you want to invest, this is your moment, it is a warehouse with a plot that has a lot of potential.