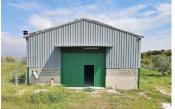

## Warehouse in Coin

Bedrooms 0 Bathrooms 0 Built 200m2 Terrace 0m2

R3840301 Warehouse Coín 400.000€

200 m2 industrial warehouse on a 12,000 m2 plot and a 400 m2 urban plot in a highly sought-after urbanization in Coin, just 1 min by car from the main road. It is in a very good area near the school and surrounded by a green area with views of the town, it is suitable for setting up any type of business, apart from it, an urbanization is planned to be built in front of it, so it is a very good investment. Distribution: It has an area of 200 m2 (20x10x8) and is located on a 12000 m2 semi-fenced plot. The warehouse has 2 entrances, one front and one rear, both manual. You have the possibility of making a mezzanine because it has the appropriate height. The warehouse has two rooms at the rear that can be transformed into offices. The urban plot on which the house of your dreams can be built is located in front of the warehouse. If you want to invest, this is your moment, it is a warehouse with a plot that has a lot of potential.