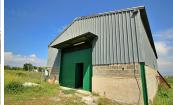

## Warehouse in Coin

Bedrooms 0 Bathrooms 0 Built 200m2 Terrace 0m2

R3840301 Warehouse Coín 400.000€

200 m2 industrial warehouse on a 12,000 m2 plot and a 400 m2 urban plot in a highly sought-after urbanization in Coin, just 1 min by car from the main road. It is in a very good area near the school and surrounded by a green area with views of the town, it is suitable for setting up any type of business, apart from it, an urbanization is planned to be built in front of it, so it is a very good investment. Distribution: It has an area of 200 m2 (20x10x8) and is located on a 12000 m2 semi-fenced plot. The warehouse has 2 entrances, one front and one rear, both manual. You have the possibility of making a mezzanine because it has the appropriate height. The warehouse has two rooms at the rear that can be transformed into offices. The urban plot on which the house of your dreams can be built is located in front of the warehouse. If you want to invest, this is your moment, it is a warehouse with a plot that has a lot of potential.