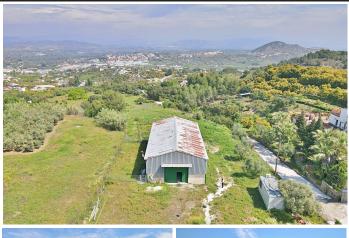

## Warehouse in Coin

Bedrooms 0 Bathrooms 0 Built 200m2 Terrace 0m2

R3840301 Warehouse Coín 400.000€

200 m2 industrial warehouse on a 12,000 m2 plot and a 400 m2 urban plot in a highly sought-after urbanization in Coin, just 1 min by car from the main road. It is in a very good area near the school and surrounded by a green area with views of the town, it is suitable for setting up any type of business, apart from it, an urbanization is planned to be built in front of it, so it is a very good investment. Distribution: It has an area of 200 m2 (20x10x8) and is located on a 12000 m2 semi-fenced plot. The warehouse has 2 entrances, one front and one rear, both manual. You have the possibility of making a mezzanine because it has the appropriate height. The warehouse has two rooms at the rear that can be transformed into offices. The urban plot on which the house of your dreams can be built is located in front of the warehouse. If you want to invest, this is your moment, it is a warehouse with a plot that has a lot of potential.