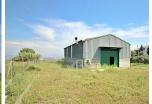

## Warehouse in Coin

Bedrooms 0 Bathrooms 0 Built 200m2 Terrace 0m2

R3840301 Warehouse Coín 400.000€

200 m2 industrial warehouse on a 12,000 m2 plot and a 400 m2 urban plot in a highly sought-after urbanization in Coin, just 1 min by car from the main road. It is in a very good area near the school and surrounded by a green area with views of the town, it is suitable for setting up any type of business, apart from it, an urbanization is planned to be built in front of it, so it is a very good investment. Distribution: It has an area of 200 m2 (20x10x8) and is located on a 12000 m2 semi-fenced plot. The warehouse has 2 entrances, one front and one rear, both manual. You have the possibility of making a mezzanine because it has the appropriate height. The warehouse has two rooms at the rear that can be transformed into offices. The urban plot on which the house of your dreams can be built is located in front of the warehouse. If you want to invest, this is your moment, it is a warehouse with a plot that has a lot of potential.