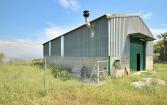

## Warehouse in Coin

Bedrooms 0 Bathrooms 0 Built 200m2 Terrace 0m2

R3840301 Warehouse Coín 400.000€

200 m2 industrial warehouse on a 12,000 m2 plot and a 400 m2 urban plot in a highly sought-after urbanization in Coin, just 1 min by car from the main road. It is in a very good area near the school and surrounded by a green area with views of the town, it is suitable for setting up any type of business, apart from it, an urbanization is planned to be built in front of it, so it is a very good investment. Distribution: It has an area of 200 m2 (20x10x8) and is located on a 12000 m2 semi-fenced plot. The warehouse has 2 entrances, one front and one rear, both manual. You have the possibility of making a mezzanine because it has the appropriate height. The warehouse has two rooms at the rear that can be transformed into offices. The urban plot on which the house of your dreams can be built is located in front of the warehouse. If you want to invest, this is your moment, it is a warehouse with a plot that has a lot of potential.